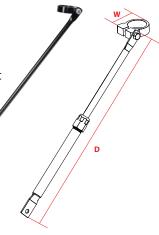

## **Support Brace**

| Placement                                                                                                                  | Weight   | Width | Depth          |
|----------------------------------------------------------------------------------------------------------------------------|----------|-------|----------------|
| Pole clamp attaches to the <i>Lower Tube</i> , flattened surface on opposite end secures to vehicle floor, console or dash | 1.5 lbs. | 2.3"  | 10.3" to 35.3" |