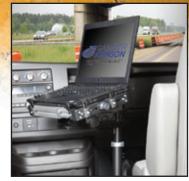

## **Features:**

- · Heavy gauge steel construction for long-term durability
- Black powdercoat finish for maximum corrosion resistance
- · Won't interfere with passenger leg space
- Bracket mounted to pole gusset allows for additional attachment to seat frame
- Base works with most existing work boxes