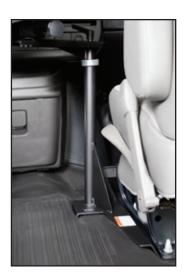

## CHEVROLET/GMC G-SERIES VAN (2010-2015) CHEVROLET EXPRESS VAN (2010-2015) GMC SAVANA VAN (2010-2015)

| Placement                                                  | Seat<br>Configurations | Drilling Required                                                                                                                         | Recommended Pole Solution                                                                                                                  | Weight  | Height | Width | Depth |
|------------------------------------------------------------|------------------------|-------------------------------------------------------------------------------------------------------------------------------------------|--------------------------------------------------------------------------------------------------------------------------------------------|---------|--------|-------|-------|
| Passenger<br>side inner<br>front and<br>back seat<br>studs | Bucket                 | No - attaches seat studs:<br>Chevrolet/GMC G-Series Van<br>(2010-2015)<br>Chevrolet Express Van (2010-2015)<br>GMC Savana Van (2010-2015) | Upper Pole: 7160-0178<br>(Lower Tube included with base)<br>Motion Attachment: 7160-0220<br>Poles/Motion Attachments<br>ordered separately | 8.1 lbs | 19.85″ | 15.0″ | 9.31" |

## **Features:**

- · Heavy gauge steel construction for long-term durability
- Black powdercoat finish for maximum corrosion resistance
- · Won't interfere with passenger leg space
- Bracket mounted to pole gusset allows for additional attachment to seat frame
- Base works with most existing work boxes