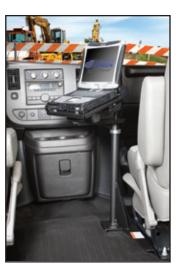

## **Features:**

- · Heavy gauge steel construction for long-term durability
- Black powdercoat finish for maximum corrosion resistance
- · Won't interfere with passenger leg space
- Bracket mounted to pole gusset allows for additional attachment to seat frame
- Base works with most existing work boxes