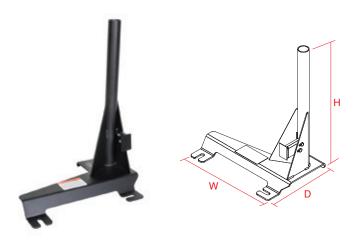

## CHEVROLET/GMC G-SERIES VAN (2010-2015) CHEVROLET EXPRESS VAN (2010-2015) GMC SAVANA VAN (2010-2015)

| Placement                                                  | Seat<br>Configurations | Drilling Required                                                                                                                         | Recommended Pole Solution                                                                                                                  | Weight  | Height | Width | Depth |
|------------------------------------------------------------|------------------------|-------------------------------------------------------------------------------------------------------------------------------------------|--------------------------------------------------------------------------------------------------------------------------------------------|---------|--------|-------|-------|
| Passenger<br>side inner<br>front and<br>back seat<br>studs | Bucket                 | No - attaches seat studs:<br>Chevrolet/GMC G-Series Van<br>(2010-2015)<br>Chevrolet Express Van (2010-2015)<br>GMC Savana Van (2010-2015) | Upper Pole: 7160-0178<br>(Lower Tube included with base)<br>Motion Attachment: 7160-0220<br>Poles/Motion Attachments<br>ordered separately | 8.1 lbs | 19.85″ | 15.0″ | 9.31" |

## **Features:**

- · Heavy gauge steel construction for long-term durability
- Black powdercoat finish for maximum corrosion resistance
- · Won't interfere with passenger leg space
- Bracket mounted to pole gusset allows for additional attachment to seat frame
- Base works with most existing work boxes