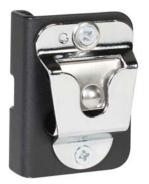

## NOTEPAD<sup>™</sup> V CRADLE ACCESSORIES: MICROPHONE CLIP

| Placement                                                                                                                                                                 | Weight   | Height | Width | Depth |
|---------------------------------------------------------------------------------------------------------------------------------------------------------------------------|----------|--------|-------|-------|
| Attaches to any corner using pre-drilled slots on the <i>NotePad™V Universal Computer</i><br><i>Cradle</i> (Item No. 7160-0250, 7160-0250-01, 7160-0250-02, or 7160-0402) | 0.15 lbs | 2.12″  | 1.5″  | 1.0″  |

## **Features:**

· Provides a convenient location for radio microphone