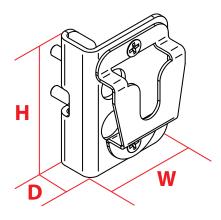

## NOTEPAD<sup>™</sup> V CRADLE ACCESSORIES: MICROPHONE CLIP

| Placement                                                                                                                                                                 | Weight   | Height | Width | Depth |
|---------------------------------------------------------------------------------------------------------------------------------------------------------------------------|----------|--------|-------|-------|
| Attaches to any corner using pre-drilled slots on the <i>NotePad™V Universal Computer</i><br><i>Cradle</i> (Item No. 7160-0250, 7160-0250-01, 7160-0250-02, or 7160-0402) | 0.15 lbs | 2.12″  | 1.5″  | 1.0″  |