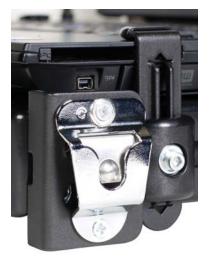

## NOTEPAD<sup>™</sup> V CRADLE ACCESSORIES: MICROPHONE CLIP

| Placement                                                                                                                                                                 | Weight   | Height | Width | Depth |
|---------------------------------------------------------------------------------------------------------------------------------------------------------------------------|----------|--------|-------|-------|
| Attaches to any corner using pre-drilled slots on the <i>NotePad™V Universal Computer</i><br><i>Cradle</i> (Item No. 7160-0250, 7160-0250-01, 7160-0250-02, or 7160-0402) | 0.15 lbs | 2.12″  | 1.5″  | 1.0″  |

## **Features:**

· Provides a convenient location for radio microphone