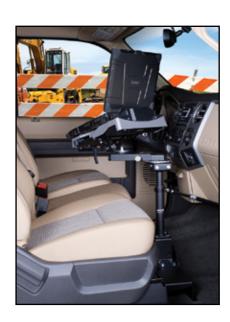

## FORD F-250 TO F-750 SUPER DUTY (2011-2015)

| Placement                                   | Seat<br>Configurations | Drilling Required                                                                      | Pole                                                                                                                                   | Weight  | Height | Width | Depth |
|---------------------------------------------|------------------------|----------------------------------------------------------------------------------------|----------------------------------------------------------------------------------------------------------------------------------------|---------|--------|-------|-------|
| Passenger side on<br>the floor - under seat | Bucket/Bench           | <b>No</b> - attaches seat studs:<br>Ford F-250 to Ford F-750<br>Super Duty (2011-2015) | Lower Tube: DS-LOWER-9<br>Upper Pole: 7160-0178<br>Support Brace: 7160-0230<br>Motion Attachment: 7160-0220<br>Pole ordered separately | 9.5 lbs | 7.5″   | 19.5″ | 9.5″  |

## **Features:**

- Heavy gauge steel construction for long-term durability
- Black powdercoat finish for maximum corrosion resistance
- · Won't interfere with levers or factory-installed consoles located on transmission hump
- · Won't interfere with passenger leg space
- One *Offset Universal Mounting Step* (Item No. DS-STEP) is already included with this vehicle base. However, additional *Offset Universal Mounting Steps* can be ordered to stack on top of each other if needed.
- For extra stability a Support Brace (Item No. 7160-0230) is recommended