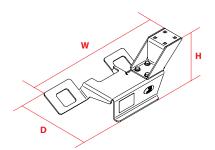

## FORD F-250 TO F-750 SUPER DUTY (2011-2015)

| Placement                                   | Seat<br>Configurations | Drilling Required                                                                      | Pole                                                                                                                                   | Weight  | Height | Width | Depth |
|---------------------------------------------|------------------------|----------------------------------------------------------------------------------------|----------------------------------------------------------------------------------------------------------------------------------------|---------|--------|-------|-------|
| Passenger side on<br>the floor - under seat | Bucket/Bench           | <b>No</b> - attaches seat studs:<br>Ford F-250 to Ford F-750<br>Super Duty (2011-2015) | Lower Tube: DS-LOWER-9<br>Upper Pole: 7160-0178<br>Support Brace: 7160-0230<br>Motion Attachment: 7160-0220<br>Pole ordered separately | 9.5 lbs | 7.5″   | 19.5″ | 9.5″  |