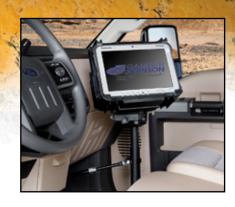

## **Features:**

- Heavy gauge steel construction for long-term durability
- Black powdercoat finish for maximum corrosion resistance
- · Won't interfere with levers or factory-installed consoles located on transmission hump
- · Won't interfere with passenger leg space
- One *Offset Universal Mounting Step* (Item No. DS-STEP) is already included with this vehicle base. However, additional *Offset Universal Mounting Steps* can be ordered to stack on top of each other if needed.
- For extra stability a Support Brace (Item No. 7160-0230) is recommended

**Note:** - In some cases of a bench seat, the seat bolt that the vehicle base mounts to on the inboard seat bolt the installer might need to tap threads into the hole under the mat.

- Vehicle Base will work with 4x4 floor shifter.