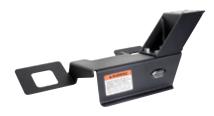

## FORD F-250 TO F-750 SUPER DUTY (2011-2015)

| Placement                                   | Seat<br>Configurations | Drilling Required                                                                      | Pole                                                                                                                                   | Weight  | Height | Width | Depth |
|---------------------------------------------|------------------------|----------------------------------------------------------------------------------------|----------------------------------------------------------------------------------------------------------------------------------------|---------|--------|-------|-------|
| Passenger side on<br>the floor - under seat | Bucket/Bench           | <b>No</b> - attaches seat studs:<br>Ford F-250 to Ford F-750<br>Super Duty (2011-2015) | Lower Tube: DS-LOWER-9<br>Upper Pole: 7160-0178<br>Support Brace: 7160-0230<br>Motion Attachment: 7160-0220<br>Pole ordered separately | 9.5 lbs | 7.5″   | 19.5″ | 9.5″  |

## **Features:**

- Heavy gauge steel construction for long-term durability
- Black powdercoat finish for maximum corrosion resistance
- · Won't interfere with levers or factory-installed consoles located on transmission hump
- · Won't interfere with passenger leg space
- One *Offset Universal Mounting Step* (Item No. DS-STEP) is already included with this vehicle base. However, additional *Offset Universal Mounting Steps* can be ordered to stack on top of each other if needed.
- For extra stability a Support Brace (Item No. 7160-0230) is recommended