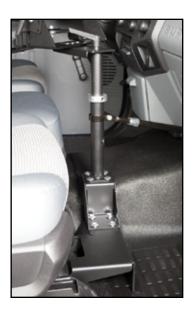

## **Features:**

- Heavy gauge steel construction for long-term durability
- Black powdercoat finish for maximum corrosion resistance
- · Won't interfere with levers or factory-installed consoles located on transmission hump
- · Won't interfere with passenger leg space
- One *Offset Universal Mounting Step* (Item No. DS-STEP) is already included with this vehicle base. However, additional *Offset Universal Mounting Steps* can be ordered to stack on top of each other if needed.
- For extra stability a Support Brace (Item No. 7160-0230) is recommended

**Note:** - In some cases of a bench seat, the seat bolt that the vehicle base mounts to on the inboard seat bolt the installer might need to tap threads into the hole under the mat.

- Vehicle Base will work with 4x4 floor shifter.