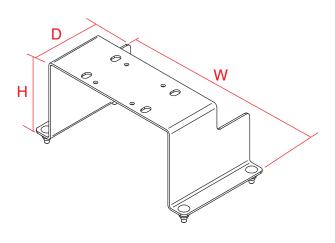

## MCS TRUNK MOUNTING SOLUTIONS ACCESSORY: TALL COMPUTER MOUNTING PLATFORM

| Description                        | Placement                                                                                                                                                                     | Drilling<br>Required | Weight  | Height | Width  | Depth |
|------------------------------------|-------------------------------------------------------------------------------------------------------------------------------------------------------------------------------|----------------------|---------|--------|--------|-------|
| Tall trunk shelf<br>mounting plate | Attaches to threaded pems on the front of the Chevrolet Caprice PPV Trunk<br>Shelf (Item No. 7160-0380 ) or Ford Sedan Police Interceptor Trunk Shelf<br>(Item No. 7160-0438) | No                   | 2.4 lbs | 4.62"  | 10.25" | 5.5″  |