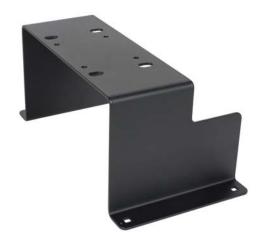

## MCS TRUNK MOUNTING SOLUTIONS ACCESSORY: TALL COMPUTER MOUNTING PLATFORM

| Description                        | Placement                                                                                                                                                                     | Drilling<br>Required | Weight  | Height | Width  | Depth |
|------------------------------------|-------------------------------------------------------------------------------------------------------------------------------------------------------------------------------|----------------------|---------|--------|--------|-------|
| Tall trunk shelf<br>mounting plate | Attaches to threaded pems on the front of the Chevrolet Caprice PPV Trunk<br>Shelf (Item No. 7160-0380 ) or Ford Sedan Police Interceptor Trunk Shelf<br>(Item No. 7160-0438) | No                   | 2.4 lbs | 4.62"  | 10.25" | 5.5″  |

## **Features:**

- · For Stationary Mounting only
- · Does not provide any tilting or swiveling
- Tall version is designed to maximize the trunk shelf mounting space
- Allows for items such as radios to be mounted below the docking station
- · Heavy gauge steel construction for long-term durability
- · Black powdercoat finish for maximum corrosion resistance

Item No. 7160-0311

3001 Borham Ave. | Stevens Point, WI 54481, USA

Phone: 715.344-3482 | Toll-free: 800.487-9220 | Fax: 715.344-5209 Email: gamberj@gamberjohnson.com | Website: www.gamberjohnson.com