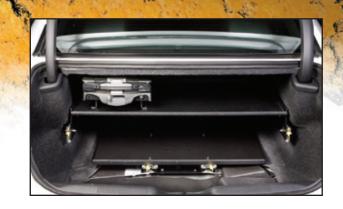

## MCS TRUNK SHELF OPTIONS: DODGE CHARGER POLICE VEHICLE (2011-2015)

| Description      | Drilling Required | Weight   | Height | Width | Depth |
|------------------|-------------------|----------|--------|-------|-------|
| Upper Shelf only | No                | 27.5 lbs | 6.8"   | 48.9″ | 21.7″ |

## **Features:**

- · Strong, lightweight aluminum alloy
- · Rugged construction for long term durability
- Upper tray slides on heavy-duty ball bearing slides and can latch securely in the closed and open position
- Available mounting space 37.75" W x 18.5" D