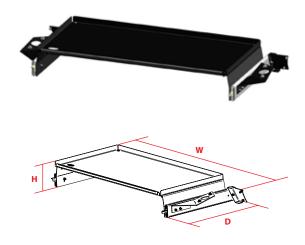

## MCS TRUNK SHELF OPTIONS: DODGE CHARGER POLICE VEHICLE (2011-2015)

| Description      | Drilling Required | Weight   | Height | Width | Depth |
|------------------|-------------------|----------|--------|-------|-------|
| Upper Shelf only | No                | 27.5 lbs | 6.8"   | 48.9″ | 21.7″ |

## **Features:**

- · Strong, lightweight aluminum alloy
- · Rugged construction for long term durability
- Upper tray slides on heavy-duty ball bearing slides and can latch securely in the closed and open position
- Available mounting space 37.75" W x 18.5" D