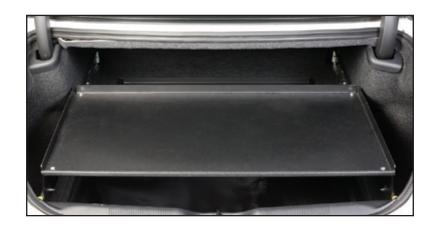

## MCS TRUNK SHELF OPTIONS: DODGE CHARGER POLICE VEHICLE (2011-2015)

| Description      | Drilling Required | Weight   | Height | Width | Depth |
|------------------|-------------------|----------|--------|-------|-------|
| Upper Shelf only | No                | 27.5 lbs | 6.8"   | 48.9″ | 21.7″ |

## **Features:**

- · Strong, lightweight aluminum alloy
- · Rugged construction for long term durability
- Upper tray slides on heavy-duty ball bearing slides and can latch securely in the closed and open position
- Available mounting space 37.75" W x 18.5" D