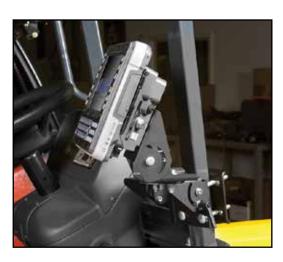

# FORKLIFT MOUNT: DUAL CLAM SHELL WITH LARGE PLATE

| Placement                                                    | Tilt                                        | Swivel                   | Weight   | Height | Width | Depth |
|--------------------------------------------------------------|---------------------------------------------|--------------------------|----------|--------|-------|-------|
| Attaches to rectangular overhead guard leg 2.5" to 5.0" wide | <b>Yes</b> - up to a combined total of 160° | Motion Attachment - 360° | 7.5 lbs. | 9.77"  | 8.26" | 7.14" |

# **Forklift Secondary Clam Shell Features:**

- Heavy gauge steel construction for long-term durability in a rugged environment
- Black powdercoat finish for maximum corrosion resistance
- Clam Shell features the following hole patterns: AMPS, NEC and VESA 75mm
- The Clam Shell can be tilted up or down for a total of 160°
- To tilt the Clam Shell simply loosen the adjustable lever, tilt to desired position and then re-tighten the lever
- A secondary bolt is included to lock the clam shell into a permanent position