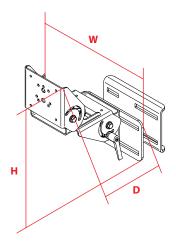

# FORKLIFT MOUNT: DUAL CLAM SHELL WITH LARGE PLATE

| Placement                                                    | Tilt                                        | Swivel                   | Weight   | Height | Width | Depth |
|--------------------------------------------------------------|---------------------------------------------|--------------------------|----------|--------|-------|-------|
| Attaches to rectangular overhead guard leg 2.5" to 5.0" wide | <b>Yes</b> - up to a combined total of 160° | Motion Attachment - 360° | 7.5 lbs. | 9.77"  | 8.26" | 7.14" |