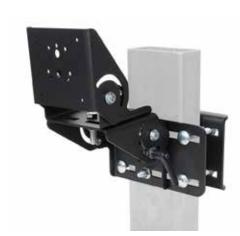

# FORKLIFT MOUNT: DUAL CLAM SHELL WITH LARGE PLATE

| Placement                                                    | Tilt                                        | Swivel                   | Weight   | Height | Width | Depth |
|--------------------------------------------------------------|---------------------------------------------|--------------------------|----------|--------|-------|-------|
| Attaches to rectangular overhead guard leg 2.5" to 5.0" wide | <b>Yes</b> - up to a combined total of 160° | Motion Attachment - 360° | 7.5 lbs. | 9.77"  | 8.26" | 7.14" |

# **Forklift Secondary Clam Shell Features:**

- Heavy gauge steel construction for long-term durability in a rugged environment
- Black powdercoat finish for maximum corrosion resistance
- Clam Shell features the following hole patterns: AMPS, NEC and VESA 75mm
- The Clam Shell can be tilted up or down for a total of 160°
- To tilt the Clam Shell simply loosen the adjustable lever, tilt to desired position and then re-tighten the lever
- A secondary bolt is included to lock the clam shell into a permanent position

## **Large Plate Features:**

- Heavy gauge steel construction for long-term durability in a rugged environment
- · Black powdercoat finish for maximum corrosion resistance
- Clam Shell features the following hole patterns: AMPS, NEC and VESA 75mm
- The Clam Shell can be tilted up or down for a total of 160°
- To tilt the Clam Shell simply loosen the adjustable lever, tilt to desired position and then re-tighten the lever
- A secondary bolt is included to lock the clam shell into a permanent position
- Plate sandwiches the overhead guard leg and allows user to position the device at the desired height position