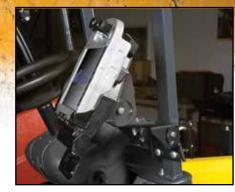

# FORKLIFT MOUNT: DUAL CLAM SHELL WITH LARGE PLATE

| Placement                                                    | Tilt                                        | Swivel                   | Weight   | Height | Width | Depth |
|--------------------------------------------------------------|---------------------------------------------|--------------------------|----------|--------|-------|-------|
| Attaches to rectangular overhead guard leg 2.5" to 5.0" wide | <b>Yes</b> - up to a combined total of 160° | Motion Attachment - 360° | 7.5 lbs. | 9.77"  | 8.26" | 7.14" |

# **Forklift Secondary Clam Shell Features:**

- Heavy gauge steel construction for long-term durability in a rugged environment
- Black powdercoat finish for maximum corrosion resistance
- Clam Shell features the following hole patterns: AMPS, NEC and VESA 75mm
- The Clam Shell can be tilted up or down for a total of 160°
- To tilt the Clam Shell simply loosen the adjustable lever, tilt to desired position and then re-tighten the lever
- A secondary bolt is included to lock the clam shell into a permanent position