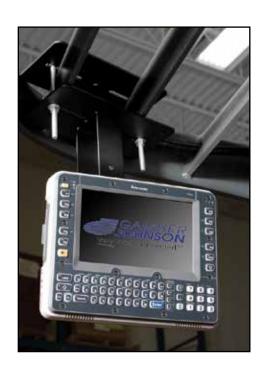

## FORKLIFT MOUNT: OVERHEAD GUARD WITH CLAM SHELL

| Placement                                          | Tilt                             | Swivel                   | Weight    | Height | Width | Depth |
|----------------------------------------------------|----------------------------------|--------------------------|-----------|--------|-------|-------|
| Attaches directly to the top of the overhead guard | <b>Yes</b> - up to 160°<br>total | Motion Attachment - 360° | 9.25 lbs. | 13.15" | 10.0" | 5.6"  |

## **Features:**

- · Heavy gauge steel construction for long-term durability in a rugged environment
- Black powdercoat finish for maximum corrosion resistance
- The Overhead Guard Mount allows users to mount device from the top of the overhead guard
- The arm extends down 8.0" from the top of the overhead guard
- Overhead Guard Mount with Clam Shell features the following hole patterns; AMPS, NEC, VESA 75mm