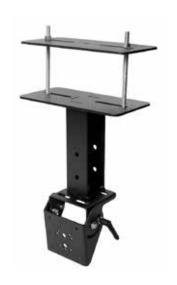

## FORKLIFT MOUNT: OVERHEAD GUARD WITH CLAM SHELL

| Placement                                          | Tilt                             | Swivel                   | Weight    | Height | Width | Depth |
|----------------------------------------------------|----------------------------------|--------------------------|-----------|--------|-------|-------|
| Attaches directly to the top of the overhead guard | <b>Yes</b> - up to 160°<br>total | Motion Attachment - 360° | 9.25 lbs. | 13.15" | 10.0" | 5.6"  |

## **Features:**

- · Heavy gauge steel construction for long-term durability in a rugged environment
- Black powdercoat finish for maximum corrosion resistance
- The Overhead Guard Mount allows users to mount device from the top of the overhead guard
- The arm extends down 8.0" from the top of the overhead guard
- Overhead Guard Mount with Clam Shell features the following hole patterns; AMPS, NEC, VESA 75mm