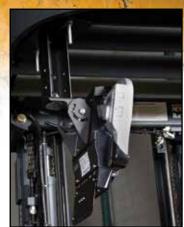

## FORKLIFT MOUNT: OVERHEAD GUARD WITH CLAM SHELL

| Placement                                          | Tilt                             | Swivel                   | Weight    | Height | Width | Depth |
|----------------------------------------------------|----------------------------------|--------------------------|-----------|--------|-------|-------|
| Attaches directly to the top of the overhead guard | <b>Yes</b> - up to 160°<br>total | Motion Attachment - 360° | 9.25 lbs. | 13.15" | 10.0" | 5.6"  |

## **Features:**

- · Heavy gauge steel construction for long-term durability in a rugged environment
- Black powdercoat finish for maximum corrosion resistance
- The Overhead Guard Mount allows users to mount device from the top of the overhead guard
- The arm extends down 8.0" from the top of the overhead guard
- Overhead Guard Mount with Clam Shell features the following hole patterns; AMPS, NEC, VESA 75mm