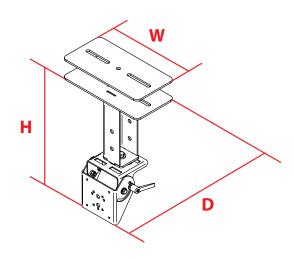

## FORKLIFT MOUNT: OVERHEAD GUARD WITH CLAM SHELL

| Placement                                          | Tilt                             | Swivel                   | Weight    | Height | Width | Depth |
|----------------------------------------------------|----------------------------------|--------------------------|-----------|--------|-------|-------|
| Attaches directly to the top of the overhead guard | <b>Yes</b> - up to 160°<br>total | Motion Attachment - 360° | 9.25 lbs. | 13.15" | 10.0" | 5.6"  |