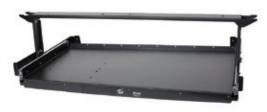

## Features:

- · Heavy gauge steel, fully welded construction for long-term durability
- Black powdercoat finish for maximum corrosion resistance
- Full width trunk shelf for Chevy Caprice PPV (9C1 and 9C3)
- Push button activation for easy release
- Features magnetic stop when the trunk is extended (in the event of inclined parking)
- · Access to batteries and the spare tire with the trunk is in the closed position
- · Cable restraint holes included on the back of the tray
- Trunk Shelf is rated for 150 lbs.
- Hole patterns for accessories (sold separately):
  - Front Rail (Item No. 7160-0386)
  - Tall Computer Mounting Platform (Item No. 7160-0311)
  - Computer Mounting Platform (Item No. 7160-0398)
- Available mounting space 36.0" W x 20.0" D

## Item No. 7160-0380

**Open Position** 

3001 Borham Ave. | Stevens Point, WI 54481, USA Phone: 715.344-3482 | Toll-free: 800.487-9220 | Fax: 715.344-5209 F Email: gamberj@gamberjohnson.com | Website: www.gamberjohnson.com