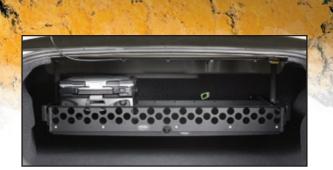

## MCS TRUNK MOUNTING SOLUTIONS: CHEVROLET CAPRICE POLICE PATROL VEHICLE (2011-2015)

| Drilling Required | Weight   | Height | Width | Depth |
|-------------------|----------|--------|-------|-------|
| Yes               | 43.0 lbs | 12.4″  | 43.0″ | 24.8″ |

## Features:

- · Heavy gauge steel, fully welded construction for long-term durability
- Black powdercoat finish for maximum corrosion resistance
- Full width trunk shelf for Chevy Caprice PPV (9C1 and 9C3)
- Push button activation for easy release
- Features magnetic stop when the trunk is extended (in the event of inclined parking)
- · Access to batteries and the spare tire with the trunk is in the closed position
- · Cable restraint holes included on the back of the tray
- Trunk Shelf is rated for 150 lbs.
- Hole patterns for accessories (sold separately):
  - Front Rail (Item No. 7160-0386)
  - Tall Computer Mounting Platform (Item No. 7160-0311)
  - Computer Mounting Platform (Item No. 7160-0398)
- Available mounting space 36.0" W x 20.0" D

## Item No. 7160-0380

**Open Position** 

3001 Borham Ave. | Stevens Point, WI 54481, USA Phone: 715.344-3482 | Toll-free: 800.487-9220 | Fax: 715.344-5209 F Email: gamberj@gamberjohnson.com | Website: www.gamberjohnson.com