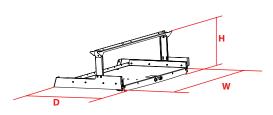

## MCS TRUNK MOUNTING SOLUTIONS: CHEVROLET CAPRICE POLICE PATROL VEHICLE (2011-2015)

| Drilling Required | Weight   | Height | Width | Depth |
|-------------------|----------|--------|-------|-------|
| Yes               | 43.0 lbs | 12.4″  | 43.0″ | 24.8″ |