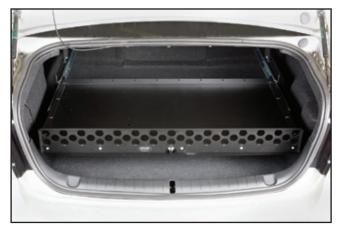

## Features:

- · Heavy gauge steel, fully welded construction for long-term durability
- Black powdercoat finish for maximum corrosion resistance
- Full width trunk shelf for Chevy Caprice PPV (9C1 and 9C3)
- Push button activation for easy release
- Features magnetic stop when the trunk is extended (in the event of inclined parking)
- · Access to batteries and the spare tire with the trunk is in the closed position
- · Cable restraint holes included on the back of the tray
- Trunk Shelf is rated for 150 lbs.
- Hole patterns for accessories (sold separately):
  - Front Rail (Item No. 7160-0386)
  - Tall Computer Mounting Platform (Item No. 7160-0311)
  - Computer Mounting Platform (Item No. 7160-0398)
- Available mounting space 36.0" W x 20.0" D