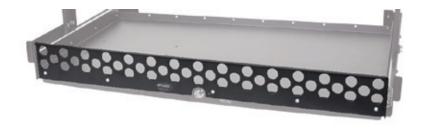

## **Features:**

- Heavy gauge steel, fully welded construction for long-term durability
- Black powdercoat finish for maximum corrosion resistance
- Full width bracket prevents shelf items from sliding off of tray during travel
- Vented to allow for air circulation
- Front rail works with Chevrolet Caprice Trunk Shelf (Item No. 7160-0380) or Ford Sedan Police Interceptor Trunk Shelf (Item No. 7160-0438)

Item No. 7160-0386