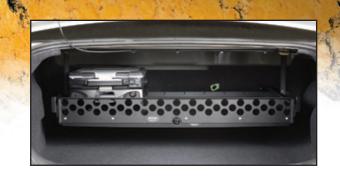

## MCS TRUNK MOUNTING SOLUTIONS ACCESSORY FRONT RAIL: CHEVROLET CAPRICE POLICE PATROL VEHICLE (2011-2015) FORD SEDAN POLICE INTERCEPTOR (2012-2015)

| Placement                                                                                                                                         | Drilling Required | Weight  | Height | Width | Depth |
|---------------------------------------------------------------------------------------------------------------------------------------------------|-------------------|---------|--------|-------|-------|
| Attaches to the front of the Chevrolet Caprice Trunk Shelf (Item No. 7160-0380) or Ford Sedan Police Interceptor Trunk Shelf (Item No. 7160-0438) | No                | 3.8 lbs | 4.1″   | 36.9" | 0.6"  |

## **Features:**

- Heavy gauge steel, fully welded construction for long-term durability
- Black powdercoat finish for maximum corrosion resistance
- Full width bracket prevents shelf items from sliding off of tray during travel
- Vented to allow for air circulation
- Front rail works with Chevrolet Caprice Trunk Shelf (Item No. 7160-0380) or Ford Sedan Police Interceptor Trunk Shelf (Item No. 7160-0438)