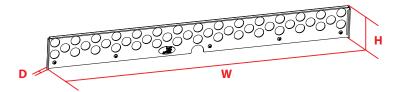

## MCS TRUNK MOUNTING SOLUTIONS ACCESSORY FRONT RAIL: CHEVROLET CAPRICE POLICE PATROL VEHICLE (2011-2015) FORD SEDAN POLICE INTERCEPTOR (2012-2015)

| Placement                                                                                                                                         | Drilling Required | Weight  | Height | Width | Depth |
|---------------------------------------------------------------------------------------------------------------------------------------------------|-------------------|---------|--------|-------|-------|
| Attaches to the front of the Chevrolet Caprice Trunk Shelf (Item No. 7160-0380) or Ford Sedan Police Interceptor Trunk Shelf (Item No. 7160-0438) | No                | 3.8 lbs | 4.1″   | 36.9" | 0.6"  |