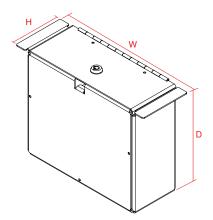

## MCS ACCESSORIES: LOCKING TALL INTERIOR POCKET

| Placement                                                                                                                                                                                                                                         | Weight  | Height | Width | Depth |
|---------------------------------------------------------------------------------------------------------------------------------------------------------------------------------------------------------------------------------------------------|---------|--------|-------|-------|
| Fits in any EPIC Console Box (Item No. MCS-EPIC9, MCS-EPIC13, MCS-EPIC17) or in any Ford Sedan Police Interceptor Console Boxes (Item No. 7160-0409 or 7160-0410) Ford Utility Police Interceptor Console Boxes (Item No. 7160-0411 or 7160-0412) | 3.1 lbs | 3.1"   | 8.6"  | 6.3″  |