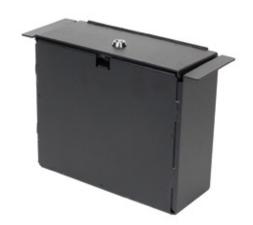

## **Features:**

- Heavy gauge steel construction for long-term durability
- Black powdercoat finish for maximum corrosion resistance
- · Locking lid with barrel key lock
- · Ideal for weapons, keys and other miscellaneous items

## Item No. 7160-0388

**Tall Locking Pocket open** 

3001 Borham Ave. | Stevens Point, WI 54481, USA
Phone: 715.344-3482 | Toll-free: 800.487-9220 | Fax: 715.344-5209
Email: gamberj@gamberjohnson.com | Website: www.gamberjohnson.com