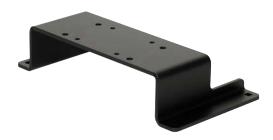

## TRUNK SHELF MOUNTING PLATE: PANASONIC 18/19/27/28/29/30/31 DOCKING STATION

| Description                | Placement                                                                                                                                                                                                                | Weight  | Height | Width  | Depth |
|----------------------------|--------------------------------------------------------------------------------------------------------------------------------------------------------------------------------------------------------------------------|---------|--------|--------|-------|
| Trunk Shelf Mounting Plate | Used to raise any <i>Panasonic Toughbook MAG™ 30/31 Docking Station</i> or <i>Panasonic Toughbook 18/19 Docking Station</i> to provide clearance for cables when mounting to a flat surface (usually trunk applications) | 3.6 lbs | 2.30″  | 10.25″ | 5.5″  |

## **Features:**

- · For Stationary Mounting only
- · Does not provide any tilting or swiveling
- · Heavy gauge steel construction for long-term durability
- Black powdercoat finish for maximum corrosion resistance