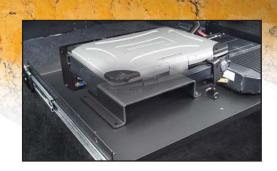

## TRUNK SHELF MOUNTING PLATE: PANASONIC 18/19/27/28/29/30/31 DOCKING STATION

| Description                | Placement                                                                                                                                                                                                                | Weight  | Height | Width  | Depth |
|----------------------------|--------------------------------------------------------------------------------------------------------------------------------------------------------------------------------------------------------------------------|---------|--------|--------|-------|
| Trunk Shelf Mounting Plate | Used to raise any <i>Panasonic Toughbook MAG™ 30/31 Docking Station</i> or <i>Panasonic Toughbook 18/19 Docking Station</i> to provide clearance for cables when mounting to a flat surface (usually trunk applications) | 3.6 lbs | 2.30″  | 10.25″ | 5.5″  |