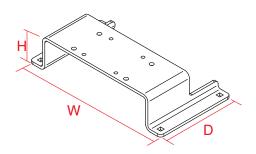

## TRUNK SHELF MOUNTING PLATE: PANASONIC 18/19/27/28/29/30/31 DOCKING STATION

| Description                | Placement                                                                                                                                                                                                                | Weight  | Height | Width  | Depth |
|----------------------------|--------------------------------------------------------------------------------------------------------------------------------------------------------------------------------------------------------------------------|---------|--------|--------|-------|
| Trunk Shelf Mounting Plate | Used to raise any <i>Panasonic Toughbook MAG™ 30/31 Docking Station</i> or <i>Panasonic Toughbook 18/19 Docking Station</i> to provide clearance for cables when mounting to a flat surface (usually trunk applications) | 3.6 lbs | 2.30″  | 10.25″ | 5.5″  |