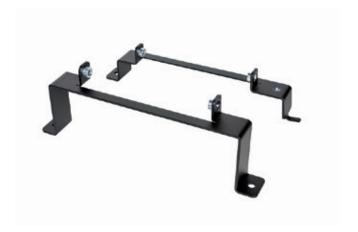

## MCS VEHICLE LEG KIT: RAM 1500-5500 RETAIL MODELS (2011-2015) RAM 1500-5500 SSV MODELS (2012-2015)

| Placement                                                | Seat Configuration | Drilling Required | Weight   |
|----------------------------------------------------------|--------------------|-------------------|----------|
| Attaches to the mounting points on the transmission hump | 40/20/40 seat      | No                | 2.0 lbs. |

## **Features:**

- · Heavy gauge steel construction for long-term durability
- Black powdercoat finish for maximum corrosion resistance
- Legs attach to both short and long MCS Top Plates (Item No. 7160-0085 or 7160-0086)
- Legs are compatible with both the Retail and the Special Service (SSV) Models

Item No. 7160-0422

3001 Borham Ave. | Stevens Point, WI 54481, USA Phone: 715.344-3482 | Toll-free: 800.487-9220 | Fax: 715.344-5209 Email: gamberj@gamberjohnson.com | Website: www.gamberjohnson.com