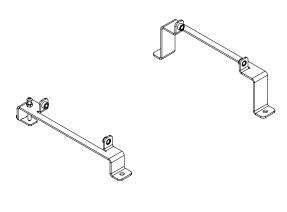

## MCS VEHICLE LEG KIT: RAM 1500-5500 RETAIL MODELS (2011-2015) RAM 1500-5500 SSV MODELS (2012-2015)

| Placement                                                | Seat Configuration | Drilling Required | Weight   |
|----------------------------------------------------------|--------------------|-------------------|----------|
| Attaches to the mounting points on the transmission hump | 40/20/40 seat      | No                | 2.0 lbs. |

## **Features:**

- · Heavy gauge steel construction for long-term durability
- Black powdercoat finish for maximum corrosion resistance
- Legs attach to both short and long MCS Top Plates (Item No. 7160-0085 or 7160-0086)
- Legs are compatible with both the Retail and the Special Service (SSV) Models

Item No. 7160-0422

3001 Borham Ave. | Stevens Point, WI 54481, USA Phone: 715.344-3482 | Toll-free: 800.487-9220 | Fax: 715.344-5209 Email: gamberj@gamberjohnson.com | Website: www.gamberjohnson.com