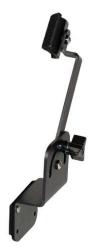

## ACCESSORIES - SCREEN SUPPORT FOR USE WITH: PANASONIC TOUGHBOOK 53 DOCKING STATION

| Placement                                  | Weight   | Height | Width | Depth |
|--------------------------------------------|----------|--------|-------|-------|
| Attaches to either side of docking station | 0.65 lbs | 8.88″  | 2.31″ | 2.19″ |

## **Features:**

- Provides screen support
- Ideal for rugged driving conditions

## Item No. 7160-0428

3001 Borham Ave. | Stevens Point, WI 54481, USA Phone: 715.344-3482 | Toll-free: 800.487-9220 | Fax: 715.344-5209 Email: gamberj@gamberjohnson.com | Website: www.gamberjohnson.com