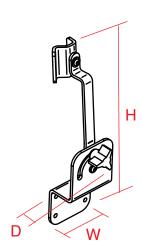

## ACCESSORIES - SCREEN SUPPORT FOR USE WITH: PANASONIC TOUGHBOOK 53 DOCKING STATION

| Placement                                  | Weight   | Height | Width | Depth |
|--------------------------------------------|----------|--------|-------|-------|
| Attaches to either side of docking station | 0.65 lbs | 8.88″  | 2.31″ | 2.19″ |