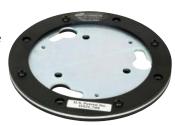

## **Quick Release Post Universal Base (Base Plate Only)**

| Placement  | Seat Configurations | Drilling Required                               | Weight  | Height | Width | Depth |
|------------|---------------------|-------------------------------------------------|---------|--------|-------|-------|
| Flat Floor | All                 | <b>Yes</b> - any truck or van with a flat floor | 4.5 lbs | NA     | 8.0"  | NA    |

## **Features**

- Heavy gauge steel construction for long-term durability
- Black powdercoat finish for maximum corrosion resistance
- For use with **Vehicle Base** (Item No. DS-100) when entire mounting system needs to be quickly switched to another vehicle
- Low-profile circular base plate (1/2" thick)

Item No. DS-100-PLATE

3001 Borham Ave Stevens Point, WI 54481 Phone: 800-456-6868

Fax: 715-344-8845

Email: gamberj@gamberjohnson.com Website: www.gamberjohnson.com