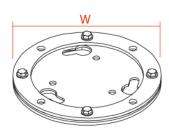

## **Quick Release Post Universal Base (Base Plate Only)**

| Placement  | Seat Configurations | Drilling Required                               | Weight  | Height | Width | Depth |
|------------|---------------------|-------------------------------------------------|---------|--------|-------|-------|
| Flat Floor | All                 | <b>Yes</b> - any truck or van with a flat floor | 4.5 lbs | NA     | 8.0"  | NA    |

## **Features**

- Heavy gauge steel construction for long-term durability
- Black powdercoat finish for maximum corrosion resistance
- For use with **Vehicle Base** (Item No. DS-100) when entire mounting system needs to be quickly switched to another vehicle
- Low-profile circular base plate (1/2" thick)

Item No. DS-100-PLATE

3001 Borham Ave Stevens Point, WI 54481 Phone: 800-456-6868

Fax: 715-344-8845

Email: gamberj@gamberjohnson.com Website: www.gamberjohnson.com