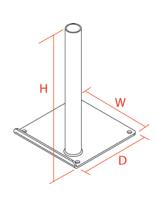

## **Universal Flat Floor Vehicle Base**

| Placement  | Seat<br>Configurations | Drilling<br>Required                                  | Pole                                                                   | Height<br>Adjustability                                                    | Weight   | Height | Width | Depth |
|------------|------------------------|-------------------------------------------------------|------------------------------------------------------------------------|----------------------------------------------------------------------------|----------|--------|-------|-------|
| Flat floor | All                    | <b>Yes</b> - any truck<br>or van with a<br>flat floor | Upper Pole ordered<br>separately<br>(Lower Tube included<br>with base) | Yes - overall<br>14.25" to 19.25"<br>(depending on<br>Upper Pole selected) | 5.35 lbs | 14.0″  | 8.0"  | 8.0"  |