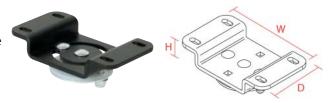

## Tilt Swivel Attachment (90° Tilt and 4.65" Tall)

| Placement                                                | Tilt | Swivel                                   | Slide | Weight  | Height | Width | Depth |
|----------------------------------------------------------|------|------------------------------------------|-------|---------|--------|-------|-------|
| Any Upper Tube, Complete Pole or<br>Low Profile Brackets | No   | <b>Yes</b> - up to 60°<br>right/60° left | No    | 1.5 lbs | 0.75″  | 5.25″ | 3.0″  |