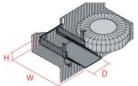

## MCS Trunk Mounting Shelf - Ford Crown Victoria/Police Interceptor (1998-2008)

| Placement                                     | Drilling Required | No. of Shelves | Weight   | Height | Width | Depth |
|-----------------------------------------------|-------------------|----------------|----------|--------|-------|-------|
| Attaches to pre-drilled holes in trunk cavity | No                | One            | 21.4 lbs | 7.75"  | 24.0" | 14.0" |