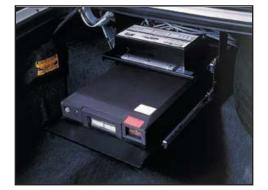

## **Features**

- Heavy gauge steel construction for long-term durability
- Black powdercoat finish for maximum corrosion resistance
- Mounting platform for radios, computers, modems and other equipment
- Extendable ball bearing slides for easy gliding
- Simple shelf removal for convenient equipment repair
- Safety snap pin with lanyard included