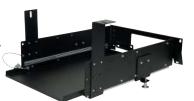

## **Features**

- Heavy gauge steel construction for long-term durability
- Black powdercoat finish for maximum corrosion resistance
- Mounting platform for radios, computers, modems and other equipment
- Extendable ball bearing slides for easy gliding
- Simple shelf removal for convenient equipment repair
- Safety snap pin with lanyard included