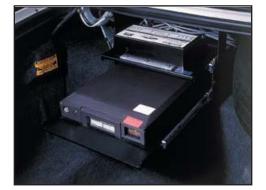

## **Features**

- Heavy gauge steel construction for long-term durability
- Black powdercoat finish for maximum corrosion resistance
- Mounting platform for radios, computers, modems and other equipment
- Extendable ball bearing slides for easy gliding
- Simple shelf removal for convenient equipment repair
- Safety snap pin with lanyard included