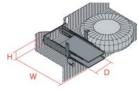

## MCS Trunk Mounting Shelf - Ford Crown Victoria/Police Interceptor (1998-2008)

| Placement                                     | Drilling Required | No. of Shelves | Weight   | Height | Width | Depth |
|-----------------------------------------------|-------------------|----------------|----------|--------|-------|-------|
| Attaches to pre-drilled holes in trunk cavity | No                | Two            | 29.6 lbs | 7.75″  | 24.0" | 14.0" |