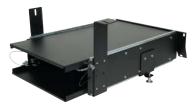

## **Features**

- Heavy gauge steel construction for long-term durability
- Black powdercoat finish for maximum corrosion resistance
- Mounting platform for radios, computers, modems and other equipment
- Extendable ball bearing slides for easy gliding
- Simple shelf removal for convenient equipment repair
- Safety snap pin with lanyard included