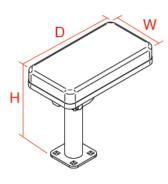

## **MCS Heavy-Duty Armrest**

| Placement                                                     | Weight  | Height | Width | Depth |
|---------------------------------------------------------------|---------|--------|-------|-------|
| On top of any MCS Top Plate (commonly used in fleet vehicles) | 6.1 lbs | 11.5″  | 5.25" | 10.0" |