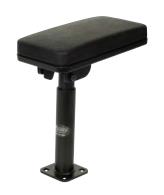

## **MCS Heavy-Duty Armrest**

| Placement                                                     | Weight  | Height | Width | Depth |
|---------------------------------------------------------------|---------|--------|-------|-------|
| On top of any MCS Top Plate (commonly used in fleet vehicles) | 6.1 lbs | 11.5″  | 5.25" | 10.0" |

## **Features**

- Heavy gauge steel construction for long-term durability
- Black powdercoat finish for maximum corrosion resistance
- Sturdy for additional support
- Height-adjustable
- Padded armrest flips up for convenience

Item No. MCS-ARMREST

3001 Borham Ave Stevens Point, WI 54481 Phone: 800-456-6868 Fax: 715-344-8845

Email: gamberj@gamberjohnson.com Website: www.gamberjohnson.com