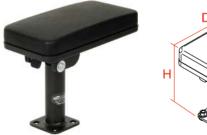

## **MCS Heavy-Duty Armrest**

| Placement                                                                                 | Weight  | Height | Width | Depth |
|-------------------------------------------------------------------------------------------|---------|--------|-------|-------|
| On top of any MCS Top Plate (recommended for the Dodge Charger/<br>Magnum police vehicle) | 5.5 lbs | 8.15″  | 5.25  | 10.0″ |

## Features

- Heavy gauge steel construction for long-term durability
- Black powdercoat finish for maximum corrosion resistance
- Sturdy for additional support
- Height-adjustable
- Padded armrest flips up for convenience