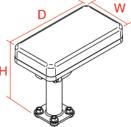

## **MCS Heavy-Duty Armrest**

| Placement                                                                                 | Weight  | Height | Width | Depth |
|-------------------------------------------------------------------------------------------|---------|--------|-------|-------|
| On top of any MCS Top Plate (recommended for the Dodge Charger/<br>Magnum police vehicle) | 5.5 lbs | 8.15″  | 5.25  | 10.0″ |

## Features

- Heavy gauge steel construction for long-term durability
- Black powdercoat finish for maximum corrosion resistance
- Sturdy for additional support
- Height-adjustable
- Padded armrest flips up for convenience