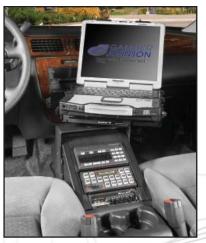

## MCS Accessories - Computer Mounting Bracket

| Placement                                                                                                                                                   | Weight  | Height | Width | Depth |
|-------------------------------------------------------------------------------------------------------------------------------------------------------------|---------|--------|-------|-------|
| Attaches to pre-drilled holes on each side of the <i>Ergonomic Console Box</i> (Item No. MCS-ERGOBOX12) or the <i>Low Profile Box</i> (Item No. MCS-LOWBOX) | 3.5 lbs | 5.0"   | 9.61" | 3.0"  |

## **Features**

- Heavy gauge steel construction for long-term durability
- Black powdercoat finish for maximum corrosion resistance
- Keeps computer low in vehicle and out of the air bag zone
- Computer can be mounted in the center or offset

Item No. MCS-COMBRKT

3001 Borham Ave Stevens Point, WI 54481 Phone: 800-456-6868 Fax: 715-344-8845

Email: gamberj@gamberjohnson.com Website: www.gamberjohnson.com