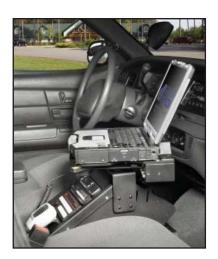

## **Features**

- Heavy gauge steel construction for long-term durability
- Black powdercoat finish for maximum corrosion resistance
- Keeps computer low in vehicle and out of the air bag zone
- Computer can be mounted in the center or offset