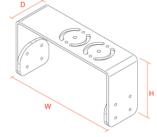

## MCS Accessories - Computer Mounting Bracket

| Placement                                                                                                                                                   | Weight  | Height | Width | Depth |
|-------------------------------------------------------------------------------------------------------------------------------------------------------------|---------|--------|-------|-------|
| Attaches to pre-drilled holes on each side of the <i>Ergonomic Console Box</i> (Item No. MCS-ERGOBOX12) or the <i>Low Profile Box</i> (Item No. MCS-LOWBOX) | 3.5 lbs | 5.0"   | 9.61" | 3.0"  |