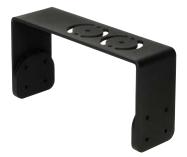

## MCS Accessories - Computer Mounting Bracket

| Placement                                                                                                                                                   | Weight  | Height | Width | Depth |
|-------------------------------------------------------------------------------------------------------------------------------------------------------------|---------|--------|-------|-------|
| Attaches to pre-drilled holes on each side of the <i>Ergonomic Console Box</i> (Item No. MCS-ERGOBOX12) or the <i>Low Profile Box</i> (Item No. MCS-LOWBOX) | 3.5 lbs | 5.0"   | 9.61" | 3.0"  |

## **Features**

- Heavy gauge steel construction for long-term durability
- Black powdercoat finish for maximum corrosion resistance
- Keeps computer low in vehicle and out of the air bag zone
- Computer can be mounted in the center or offset

Item No. MCS-COMBRKT

3001 Borham Ave Stevens Point, WI 54481 Phone: 800-456-6868 Fax: 715-344-8845

Email: gamberj@gamberjohnson.com Website: www.gamberjohnson.com