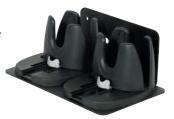

## MCS Adjustable Cup Holders (Double)

| Placement                                                          | Weight  | Height | Width | Depth |
|--------------------------------------------------------------------|---------|--------|-------|-------|
| Attaches to pre-drilled holes on either end of any MCS Console Box | 3.2 lbs | 4.0"   | 9.75" | 6.0"  |

## **Features**

- Heavy gauge steel construction for long-term durability
- Black powdercoat finish for maximum corrosion resistance
- Holds two cups
- Compatible with most cup sizes
- No drilling required

Item No. MCS-CUP2

3001 Borham Ave Stevens Point, WI 54481 Phone: 800-456-6868 Fax: 715-344-8845

Email: gamberj@gamberjohnson.com Website: www.gamberjohnson.com