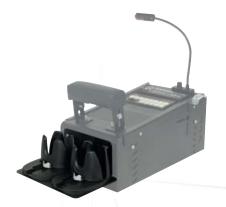

## **Features**

- Heavy gauge steel construction for long-term durability
- Black powdercoat finish for maximum corrosion resistance
- Holds two cups
- Compatible with most cup sizes
- No drilling required