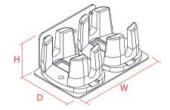

## MCS Adjustable Cup Holders (Double)

| Placement                                                          | Weight  | Height | Width | Depth |
|--------------------------------------------------------------------|---------|--------|-------|-------|
| Attaches to pre-drilled holes on either end of any MCS Console Box | 3.2 lbs | 4.0"   | 9.75" | 6.0"  |