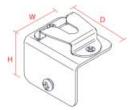

## MCS Accessories -Rail Mounted Microphone Clip

| Placement                                                          | Weight   | Height | Width | Depth |
|--------------------------------------------------------------------|----------|--------|-------|-------|
| Attaches to pre-drilled holes on either end of any MCS Console Box | 0.80 lbs | 2.25"  | 1.75″ | 1.50″ |