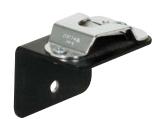

## MCS Accessories -Rail Mounted Microphone Clip

| Placement                                                          | Weight   | Height | Width | Depth |
|--------------------------------------------------------------------|----------|--------|-------|-------|
| Attaches to pre-drilled holes on either end of any MCS Console Box | 0.80 lbs | 2.25"  | 1.75″ | 1.50″ |

## **Features**

- Heavy gauge steel construction for long-term durability
- Black powdercoat finish for maximum corrosion resistance
- Can be positioned either over or away from radios
- No drilling required

Item No. MCS-EPICMIC

3001 Borham Ave Stevens Point, WI 54481 Phone: 800-456-6868 Fax: 715-344-8845

Email: gamberj@gamberjohnson.com Website: www.gamberjohnson.com