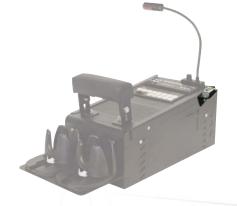

## **Features**

- Heavy gauge steel construction for long-term durability
- Black powdercoat finish for maximum corrosion resistance
- Can be positioned either over or away from radios
- No drilling required