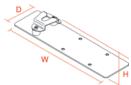

## MCS Accessories - Microphone Clip Panel

| Placement                     | Weight  | Height | Width | Depth |
|-------------------------------|---------|--------|-------|-------|
| On top of any MCS Console Box | 0.5 lbs | 1.0"   | 8.7"  | 2.25" |