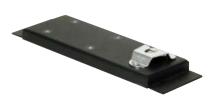

## MCS Accessories - Microphone Clip Panel

| Placement                     | Weight  | Height | Width | Depth |
|-------------------------------|---------|--------|-------|-------|
| On top of any MCS Console Box | 0.5 lbs | 1.0"   | 8.7"  | 2.25" |

## **Features**

- Heavy gauge steel construction for long-term durability
- Black powdercoat finish for maximum corrosion resistance
- Can hold up to three microphone clips
- Spacer provided to raise clip for easier use
- Microphone clips sold separately
- No drilling required

Item No. MCS-MICPLT

3001 Borham Ave Stevens Point, WI 54481 Phone: 800-456-6868 Fax: 715-344-8845

Email: gamberj@gamberjohnson.com Website: www.gamberjohnson.com