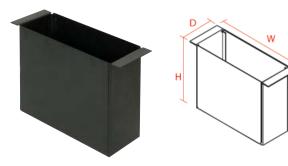

## MCS Accessories -Interior Pocket

| Placement                    | Weight  | Height | Width | Depth |
|------------------------------|---------|--------|-------|-------|
| Fits in any EPIC Console Box | 2.4 lbs | 6.06″  | 7.25″ | 3.0″  |

## Features

- Heavy gauge steel construction for long-term durability

- Black powdercoat finish for maximum corrosion resistance

- Ideal for holding pens, keys and other miscellaneous items