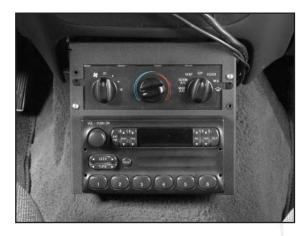

## Features

- Heavy gauge steel construction for long-term durability
- Black powdercoat finish for maximum corrosion resistance
- Relocates radio and HVAC controls directly below the dash for easy access
- Brackets to hold radio and HVAC controls are included
- For use with the *Panasonic PDRC Dash Mounting Solution* (Item No. NP-PDRC-DASH) or *Motorola MW800/810 Dash Mounting Solution* (Item No. 7160-0074)