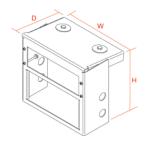

## Radio/AC Relocate Console Box for Ford Crown Victoria

| Placement                                                                                         | Seat<br>Configurations | Drilling<br>Required | Weight  | Height | Width | Depth |
|---------------------------------------------------------------------------------------------------|------------------------|----------------------|---------|--------|-------|-------|
| Attaches into the ashtray cavity and is positioned directly under the Ford Crown Victoria ashtray | Bucket                 | No                   | 3.0 lbs | 8.0″   | 8.7″  | 5.7″  |