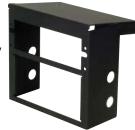

## Radio/AC Relocate Console Box for Ford Crown Victoria

| Placement                                                                                         | Seat<br>Configurations | Drilling<br>Required | Weight  | Height | Width | Depth |
|---------------------------------------------------------------------------------------------------|------------------------|----------------------|---------|--------|-------|-------|
| Attaches into the ashtray cavity and is positioned directly under the Ford Crown Victoria ashtray | Bucket                 | No                   | 3.0 lbs | 8.0″   | 8.7″  | 5.7″  |

## Features

- Heavy gauge steel construction for long-term durability
- Black powdercoat finish for maximum corrosion resistance
- Relocates radio and HVAC controls directly below the dash for easy access
- Brackets to hold radio and HVAC controls are included
- For use with the *Panasonic PDRC Dash Mounting Solution* (Item No. NP-PDRC-DASH) or *Motorola MW800/810 Dash Mounting Solution* (Item No. 7160-0074)