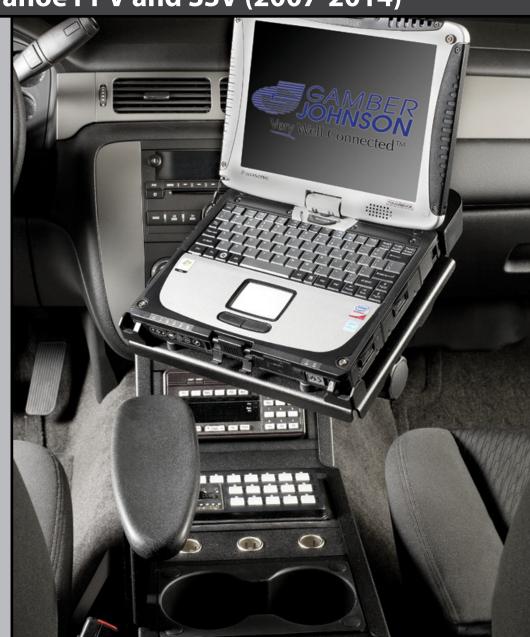

## 1. Vehicle Specific Console Box (Item No. 7160-0434)

No-drill vehicle specific console designed to blend in with the car's aesthetics. Low profile design allows for emergency passenger side exit. A removable top plate and center plate for easy radio installation and wire routing. Computer can be mounted on top of the console box off-set towards the passenger. Can be ordered without the armrest and cupholder (Item No. 7160-0435). Console box comes with 3 blank filler panels and 3 faceplates.

## 2. 9" Locking Slide Arm - Mongoose (Item No. 7160-0220)

Locking Slide Arm can rotate around 360° with locking points every 15°. Slide Arm can extend out from 9" to 13" from center pole and locks automatically in the retracted 9" position. Motion Attachment has tilt capabilities up to 90° forward/30° backward and can be swiveled up to 360°.

#### 3. Armrest and cupholder (Included with console box 7160-0434)

Gamber-Johnson offers a variety of armrests to suite the users specific needs including a printer armrest for a Brother Printer.