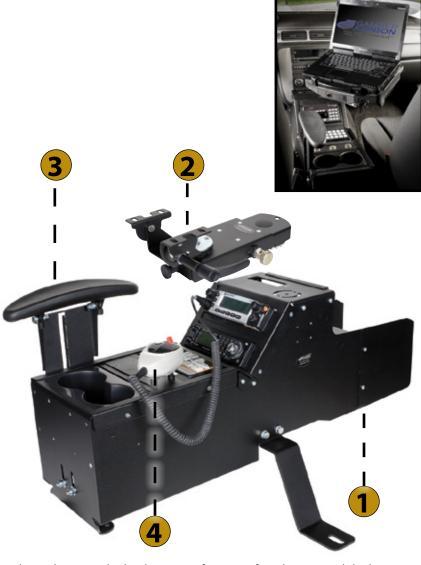

#### **Solution Components:**

## 1. Vehicle Specific Console Box (Item No. 7160-0434)

No-drill vehicle specific console designed to blend in with the car's aesthetics. Low profile design allows for emergency passenger side exit. A removable top plate and center plate for easy radio installation and wire routing. Computer can be mounted on top of the console box off-set towards the passenger. Can be ordered without the armrest and cupholder (Item No. 7160-0435). Console box comes with 3 blank filler panels and 3 faceplates.

## 2. 9" Locking Slide Arm - Mongoose (Item No. 7160-0220)

Locking Slide Arm can rotate around 360° with locking points every 15°. Slide Arm can extend out from 9" to 13" from center pole and locks automatically in the retracted 9" position. Motion Attachment has tilt capabilities up to 90° forward/30° backward and can be swiveled up to 360°.

#### 3. Armrest and cupholder (Included with console box 7160-0434)

Gamber-Johnson offers a variety of armrests to suite the users specific needs including a printer armrest for a Brother Printer.

#### 4. Accessories

Gamber-Johnson offers a variety of accessories for the console box including LED lights, mic clips, cigarette adapter kits and power distribution blocks.

This document, including images, may not be reproduced partly or fully without the expressed written consent of Gamber-Johnson's Marketing Department. © Copyright 2013 Gamber-Johnson, LLC