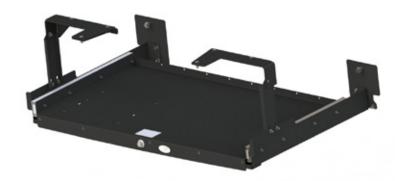

## MCS TRUNK MOUNTING SOLUTIONS: FORD SEDAN POLICE INTERCEPTOR (2012-2015)

| Drilling Required | Weight   | Height | Width | Depth |
|-------------------|----------|--------|-------|-------|
| Yes               | 47.0 lbs | 13.6″  | 41.9″ | 24.6" |

## **Features:**

- · Heavy gauge steel, fully welded construction for long-term durability.
- Black powdercoat finish for maximum corrosion resistance.
- · Full width trunk shelf for Ford Sedan Police Interceptor
- · Push button activation for easy release
- Features magnetic stop when the trunk is extended (in the event of inclined parking)
- Access to batteries and the spare tire with the trunk is in the closed position
- Cable restraint holes included on the back of the tray
- Trunk Shelf is rated for 125 lbs.
- Hole patterns for accessories (sold separately):
  - Front Rail (Item No. 7160-0386)
  - Tall Computer Mounting Platform (Item No. 7160-0311)
  - Computer Mounting Platform (Item No. 7160-0398)
- Available mounting space 35.5" W x 20.25" D