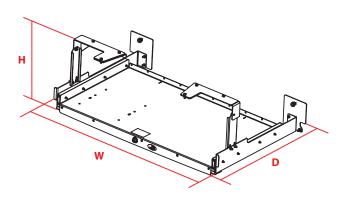

## MCS TRUNK MOUNTING SOLUTIONS: FORD SEDAN POLICE INTERCEPTOR (2012-2015)

| Drilling Required | Weight   | Height | Width | Depth |
|-------------------|----------|--------|-------|-------|
| Yes               | 47.0 lbs | 13.6″  | 41.9″ | 24.6" |