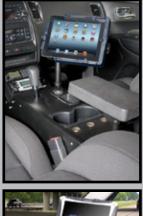

## Dodge Durango SSV (2012-2013) - Console/Pedestal System

Gamber-Johnson is the leading manufacturer of quality, rugged docking stations and vehicle mounts. The solution shown is the recommended solution, however the components can be mixed and matched so you can design the solution that fits your specific requirements. Visit Gamber-Johnson's website at www.gamberjohnson.com to view the complete line of vehicle mounts, console boxes and docking stations.

#### 1. Vehicle Specific Console Box (Item No. 7160-0445)

No-drill vehicle specific console designed to blend in with the car's aesthetics. Low profile design allows for emergency passenger side exit. A removable top plate and center plate for easy radio installation and wire routing. Can be ordered without the armrest and cupholder (Item No. 7160-0446). Console box comes with 3 blank filler panels and 3 faceplates.

#### 2. Vehicle Base

(Item No. 7160-0323) Vehicle Base is a no-drill solution and attaches to the passenger side seat studs. Designed using heavy gauge steel for long-term durability.