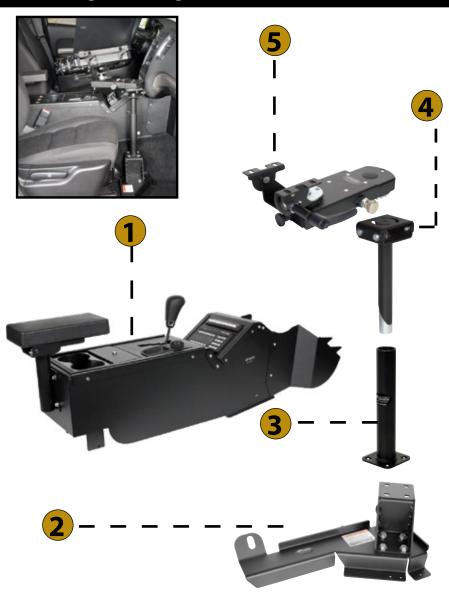

#### **Solution Components:**

#### 1. Vehicle Specific Console Box (Item No. 7160-0445)

No-drill vehicle specific console designed to blend in with the car's aesthetics. Low profile design allows for emergency passenger side exit. A removable top plate and center plate for easy radio installation and wire routing. Can be ordered without the armrest and cupholder (Item No. 7160-0446). Console box comes with 3 blank filler panels and 3 faceplates.

#### 2. Vehicle Base

(Item No. 7160-0323) Vehicle Base is a no-drill solution and attaches to the passenger side seat studs. Designed using heavy gauge steel for long-term durability.

#### 3. Lower Tube

(Item No. DS-LOWER-9) The Lower Tube provides vertical clearance over the center console or the seat.

#### 4. Upper Pole

(Item No. 7160-0178) Center Upper Pole allows for closer mounting to the dash and less stress on the vehicle mounting equipment as gravity is centered on the pole. Wrench is needed for loosening, tightening or height adjustment.

#### 5. 9" Locking Slide Arm - Mongoose (Item No. 7160-0220)

Locking Slide Arm can rotate around 360° with locking points every 15°. Slide Arm can extend out from 9" to 13" from center pole and locks automatically in the retracted 9" position. Motion Attachment has tilt capabilities up to 90° forward/30° backward and can be swiveled up to 360°.