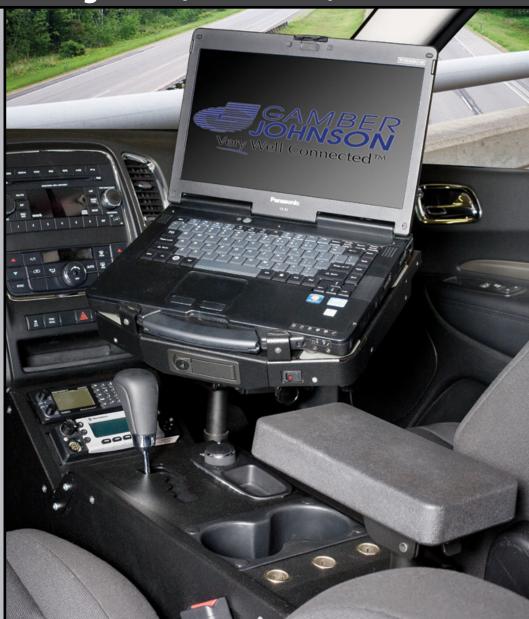

## Dodge Durango SSV (2012-2013) - Console/Pedestal System

Gamber-Johnson is the leading manufacturer of quality, rugged docking stations and vehicle mounts. The solution shown is the recommended solution, however the components can be mixed and matched so you can design the solution that fits your specific requirements. Visit Gamber-Johnson's website at www.gamberjohnson.com to view the complete line of vehicle mounts, console boxes and docking stations.

#### 1. Vehicle Specific Console Box (Item No. 7160-0445)

No-drill vehicle specific console designed to blend in with the car's aesthetics. Low profile design allows for emergency passenger side exit. A removable top plate and center plate for easy radio installation and wire routing. Can be ordered without the armrest and cupholder (Item No. 7160-0446). Console box comes with 3 blank filler panels and 3 faceplates.

#### 2. Vehicle Base

(Item No. 7160-0323) Vehicle Base is a no-drill solution and attaches to the passenger side seat studs. Designed using heavy gauge steel for long-term durability.