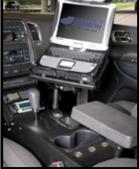

## Dodge Durango SSV (2012-2013) - Console/Pedestal System

Gamber-Johnson is the leading manufacturer of quality, rugged docking stations and vehicle mounts. The solution shown is the recommended solution, however the components can be mixed and matched so you can design the solution that fits your specific requirements. Visit Gamber-Johnson's website at www.gamberjohnson.com to view the complete line of vehicle mounts, console boxes and docking stations.

#### 1. Vehicle Specific Console Box (Item No. 7160-0445)

No-drill vehicle specific console designed to blend in with the car's aesthetics. Low profile design allows for emergency passenger side exit. A removable top plate and center plate for easy radio installation and wire routing. Can be ordered without the armrest and cupholder (Item No. 7160-0446). Console box comes with 3 blank filler panels and 3 faceplates.

#### 2. Vehicle Base

(Item No. 7160-0323) Vehicle Base is a no-drill solution and attaches to the passenger side seat studs. Designed using heavy gauge steel for long-term durability.