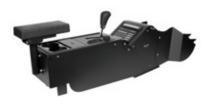

## **Features:**

- · Heavy gauge steel, fully welded constructed for long-term durability
- Black powdercoat finish for maximum corrosion resistance
- · Low profile no-drill vehicle specific console
- · Vertical angled section accommodates 6" of mounting space
- Horizontal low profile section accommodates 4" of mounting space (without internal cupholder 8.5" of mounting space)
- Removable top plate and center brace can be removed for easy access to wiring
- Includes a shifter gate plate with cutouts for the center console shifter and differential mode switch/OEM pocket
- Ships with dash filler panels that gives the box a sleek appearance that blends in with the car's aesthetics
- Fully welded construction for long term product life span
- Threaded pems provided for mounting armrest to the console
- Two knockouts for 12 volt plug inserts (located on passenger side)
- Will ship fully assembled (except for wings and accessories)
- · 3 faceplates and 3 filler panels are included