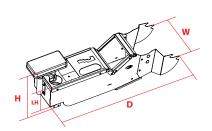

## MCS VEHICLE SPECIFIC CONSOLE BOX WITH INTERNAL CUPHOLDER AND ARMREST: DODGE DURANGO SSV (2012-2013)

| Placement                   | Seat Configuration | Drilling Required                         | Weight   | Lower Height<br>(LH) | Overall<br>Height | Width | Depth |
|-----------------------------|--------------------|-------------------------------------------|----------|----------------------|-------------------|-------|-------|
| On top of transmission hump | Bucket             | <b>No</b> - attaches to transmission hump | 30.0 lbs | 6.16"                | 15.4″             | 13.3″ | 41.8″ |