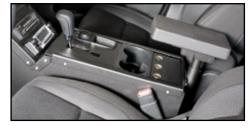

## MCS VEHICLE SPECIFIC CONSOLE BOX WITH INTERNAL CUPHOLDER AND ARMREST: DODGE DURANGO SSV (2012-2013)

| Placement                   | Seat Configuration | Drilling Required                         | Weight   | Lower Height<br>(LH) | Overall<br>Height | Width | Depth |
|-----------------------------|--------------------|-------------------------------------------|----------|----------------------|-------------------|-------|-------|
| On top of transmission hump | Bucket             | <b>No</b> - attaches to transmission hump | 30.0 lbs | 6.16"                | 15.4″             | 13.3″ | 41.8″ |

## **Features:**

- · Heavy gauge steel, fully welded constructed for long-term durability
- Black powdercoat finish for maximum corrosion resistance
- · Low profile no-drill vehicle specific console
- · Vertical angled section accommodates 6" of mounting space
- Horizontal low profile section accommodates 4" of mounting space (without internal cupholder 8.5" of mounting space)
- Removable top plate and center brace can be removed for easy access to wiring
- Includes a shifter gate plate with cutouts for the center console shifter and differential mode switch/OEM pocket
- Ships with dash filler panels that gives the box a sleek appearance that blends in with the car's aesthetics
- Fully welded construction for long term product life span
- Threaded pems provided for mounting armrest to the console
- Two knockouts for 12 volt plug inserts (located on passenger side)
- Will ship fully assembled (except for wings and accessories)
- · 3 faceplates and 3 filler panels are included