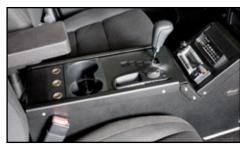

## MCS VEHICLE SPECIFIC CONSOLE BOX WITH INTERNAL CUPHOLDER AND ARMREST: DODGE DURANGO SSV (2012-2013)

| Placement                   | Seat Configuration | Drilling Required                         | Weight   | Lower Height<br>(LH) | Overall<br>Height | Width | Depth |
|-----------------------------|--------------------|-------------------------------------------|----------|----------------------|-------------------|-------|-------|
| On top of transmission hump | Bucket             | <b>No</b> - attaches to transmission hump | 30.0 lbs | 6.16"                | 15.4″             | 13.3″ | 41.8″ |

## **Features:**

- · Heavy gauge steel, fully welded constructed for long-term durability
- Black powdercoat finish for maximum corrosion resistance
- · Low profile no-drill vehicle specific console
- · Vertical angled section accommodates 6" of mounting space
- Horizontal low profile section accommodates 4" of mounting space (without internal cupholder 8.5" of mounting space)
- Removable top plate and center brace can be removed for easy access to wiring
- Includes a shifter gate plate with cutouts for the center console shifter and differential mode switch/OEM pocket
- Ships with dash filler panels that gives the box a sleek appearance that blends in with the car's aesthetics
- Fully welded construction for long term product life span
- Threaded pems provided for mounting armrest to the console
- Two knockouts for 12 volt plug inserts (located on passenger side)
- Will ship fully assembled (except for wings and accessories)
- · 3 faceplates and 3 filler panels are included

Note: Does not require a leg kit or top plate, bolts directly to the vehicle

Item No. 7160-0445

3001 Borham Ave. | Stevens Point, WI 54481, USA

Phone: 715.344-3482 | Toll-free: 800.487-9220 | Fax: 715.344-5209