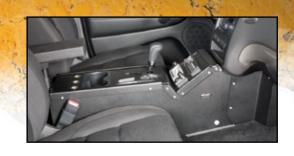

## MCS VEHICLE SPECIFIC CONSOLE BOX WITH INTERNAL CUPHOLDER AND ARMREST: DODGE DURANGO SSV (2012-2013)

| Placement                   | Seat Configuration | Drilling Required                         | Weight   | Lower Height<br>(LH) | Overall<br>Height | Width | Depth |
|-----------------------------|--------------------|-------------------------------------------|----------|----------------------|-------------------|-------|-------|
| On top of transmission hump | Bucket             | <b>No</b> - attaches to transmission hump | 30.0 lbs | 6.16"                | 15.4″             | 13.3″ | 41.8″ |

## **Features:**

- · Heavy gauge steel, fully welded constructed for long-term durability
- Black powdercoat finish for maximum corrosion resistance
- · Low profile no-drill vehicle specific console
- · Vertical angled section accommodates 6" of mounting space
- Horizontal low profile section accommodates 4" of mounting space (without internal cupholder 8.5" of mounting space)
- Removable top plate and center brace can be removed for easy access to wiring
- Includes a shifter gate plate with cutouts for the center console shifter and differential mode switch/OEM pocket
- Ships with dash filler panels that gives the box a sleek appearance that blends in with the car's aesthetics
- Fully welded construction for long term product life span
- Threaded pems provided for mounting armrest to the console
- Two knockouts for 12 volt plug inserts (located on passenger side)
- Will ship fully assembled (except for wings and accessories)
- · 3 faceplates and 3 filler panels are included