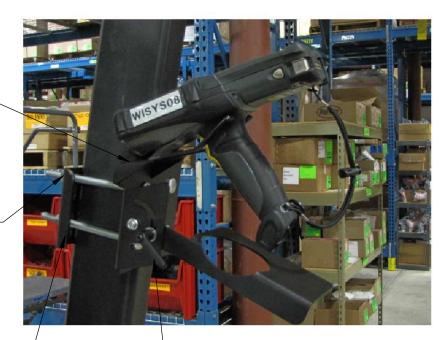

The assembly attaches to the overhead guard leg on the fork truck. It can fit a rectangular pillar from  $1 \frac{1}{2}$  to 5" wide. The mounts are held in place with 3/8" dia. carriaae bolts.

Attach the Holder assembly to the pillar using the 3/8" carriage bolts and back plate.

The assembly should be positioned so the top surface of the mount is relatively level. (See figures 1 & 2).

Product Mounting Disclaimer

Gamber-Johnson is not liable under any theory of contract or tort law for any loss, damage, personal injury, special, incidental or consequential damages for personal injury or other damage of any nature arising directly or indirectly as a result of the improper installation or use of its products in vehicle or any other application. In order to safely install and use Gamber-Johnson products full consideration of vehicle occupants, vehicle systems (i.e., the location of fuel lines, brakes lines, electrical, drive train or other systems), air-bags and other safety equipment is required. Gamber-Johnson specifically disclaims any responsibility for the improper use or installation of its products not consistent with the original vehicle manufactures specifications and recommendations, Gamber-Johnson product instruction sheets, or workmanship standards as endorsed through the Gamber-Johnson Certified Installer Program. © Copyright 2013 Gamber-Johnson, LLC

If you need assistance or have questions, call Gamber-Johnson at 1-800-456-6868

Figure 1.- Example of Assembly in Secure position

Position so this surfaceis relatively level

Position the 3/8 bolts as close to the pillar as possible to prevent bowing the components