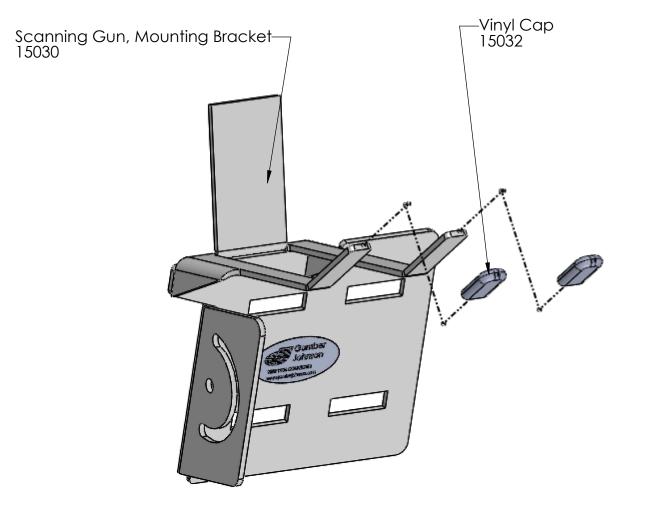

Please note the orientation of bends on backer plate

7160-0538 does not receive an adjustment lever soignore the lever shown. The components to build the scanner holder assembly are provided.