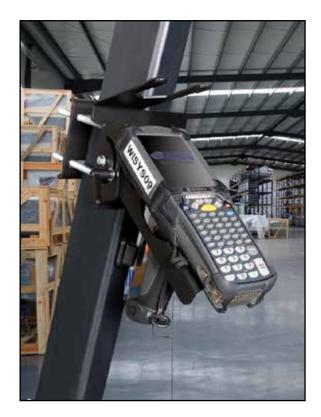

## FORKLIFT MOUNT: BARCODE SCANNER/MOBILE COMPUTER

| Description                                                            | Placement                                                    | Weight    | Height | Width | Depth |
|------------------------------------------------------------------------|--------------------------------------------------------------|-----------|--------|-------|-------|
| Mounting bracket for most Barcode Scanner<br>Guns and Mobile Computers | Attaches to rectangular overhead guard leg 1.5" to 5.0" wide | 4.40 lbs. | 7.0"   | 6.9"  | 9.2"  |

## **Features:**

- Heavy gauge steel construction for long-term durability in a rugged environment
- Black powdercoat finish for maximum corrosion resistance
- Designed to be used most barcode scanners and mobile computers
- Adjustable lever allows the lower section to be moved to a desired position or locked into place
- The device can be placed in either the lower or upper section depending on best ergonomic position
- The lower section provides a stable/ergonomic plate for data input
- The mount can work with wireless or wired devices
- Can be used with the Roll Formed Bracket (Item No. 7160-0418) if the overhead guard is Roll Formed