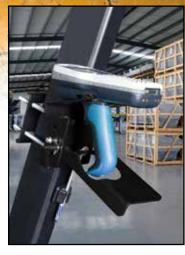

## FORKLIFT MOUNT: BARCODE SCANNER/MOBILE COMPUTER

| Description                                                            | Placement                                                    | Weight    | Height | Width | Depth |
|------------------------------------------------------------------------|--------------------------------------------------------------|-----------|--------|-------|-------|
| Mounting bracket for most Barcode Scanner<br>Guns and Mobile Computers | Attaches to rectangular overhead guard leg 1.5" to 5.0" wide | 4.40 lbs. | 7.0"   | 6.9"  | 9.2"  |

## **Features:**

- Heavy gauge steel construction for long-term durability in a rugged environment
- Black powdercoat finish for maximum corrosion resistance
- Designed to be used most barcode scanners and mobile computers
- Adjustable lever allows the lower section to be moved to a desired position or locked into place
- The device can be placed in either the lower or upper section depending on best ergonomic position
- The lower section provides a stable/ergonomic plate for data input
- The mount can work with wireless or wired devices
- Can be used with the Roll Formed Bracket (Item No. 7160-0418) if the overhead guard is Roll Formed