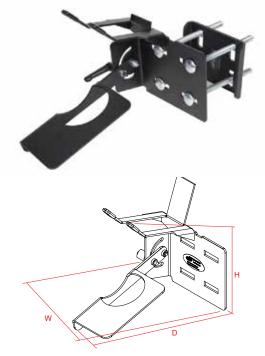

## FORKLIFT MOUNT: BARCODE SCANNER/MOBILE COMPUTER

| Description                                                            | Placement                                                    | Weight    | Height | Width | Depth |
|------------------------------------------------------------------------|--------------------------------------------------------------|-----------|--------|-------|-------|
| Mounting bracket for most Barcode Scanner<br>Guns and Mobile Computers | Attaches to rectangular overhead guard leg 1.5" to 5.0" wide | 4.40 lbs. | 7.0"   | 6.9"  | 9.2"  |

## **Features:**

- Heavy gauge steel construction for long-term durability in a rugged environment
- Black powdercoat finish for maximum corrosion resistance
- Designed to be used most barcode scanners and mobile computers
- Adjustable lever allows the lower section to be moved to a desired position or locked into place
- The device can be placed in either the lower or upper section depending on best ergonomic position
- The lower section provides a stable/ergonomic plate for data input
- The mount can work with wireless or wired devices
- Can be used with the Roll Formed Bracket (Item No. 7160-0418) if the overhead guard is Roll Formed