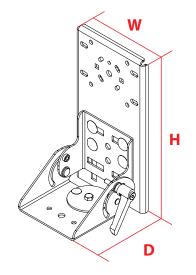

## TALL TABLET DISPLAY MOUNT

| Tilt                                                  | Swivel                                        | Weight   | Height                                                                  | Width | Depth |
|-------------------------------------------------------|-----------------------------------------------|----------|-------------------------------------------------------------------------|-------|-------|
| Display can be tilted down 160°<br>away from the dash | Display can be swiveled<br>60° right/60° left | 4.0 lbs. | 10.31" to 12.70" (entire mounting system will determine overall height) | 5.5″  | 5.75″ |