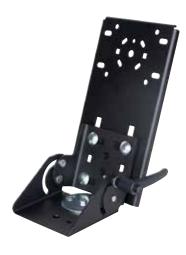

## TALL TABLET DISPLAY MOUNT

| Tilt                                                  | Swivel                                        | Weight   | Height                                                                  | Width | Depth |
|-------------------------------------------------------|-----------------------------------------------|----------|-------------------------------------------------------------------------|-------|-------|
| Display can be tilted down 160°<br>away from the dash | Display can be swiveled<br>60° right/60° left | 4.0 lbs. | 10.31" to 12.70" (entire mounting system will determine overall height) | 5.5″  | 5.75″ |

## **Features:**

- The *Tablet Display Mount* can be placed on any Gamber-Johnson *Upper Pole*, the *Mongoose* (Item No. 7160-0220) or "smiley face" pattern found on a *MCS Console System* (ordered separately) allowing flexibility in how you want to adapt the tablet in a vehicle.
- Display Mount can be used with any tablet or tablet docking station that has an AMPS, NEC, Gamber-Johnson or VESA 75 mm hole pattern.
- Display Mount can easily be tilted down 160° away from the dashboard. The downward tilt helps provide easy access to the controls on the instrument panel.
- Display Mount can be swiveled 60° right/60° left for optimal viewing positioning.
- Display Mount is height adjustable to accommodate the various sizes of tablet computers and docking stations.
- Can be used with the *Quick Release Keyboard Tray for Motion Attachment* (Item No. 7160-0498) and one of the following **Motion Attachments** to make a sliding keyboard:
  - Quad-Motion TS3 (Item No. 7160-0284)
  - Quad-Motion TS5 (Item No. 7160-0285)
  - 6" Locking Slide Arm with 3/8" Stud (Item No. 7160-0514)
  - Mongoose (Item No. 7160-0220)
- Limited lifetime warranty
- Heavy gauge steel construction for long-term durability.
- Black powdercoat finish for maximum corrosion resistance.