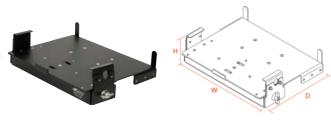

## Panasonic Toughbook 27/28/29/30 Cradle

| Port Replicator/Internal Power Supply | Weight  | Height       | Width | Depth |
|---------------------------------------|---------|--------------|-------|-------|
| NA                                    | 7.1 lbs | 3.5" - 3.75" | 12.5″ | 10.0″ |