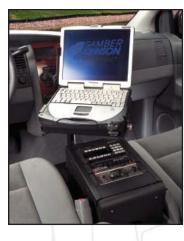

## Features

- Cradle adjusts to securely hold the Toughbook 27/28/29/30 computers
- Hold-down clips don't interfere with closing the screen
- $90^\circ$  wing turn closure latch with built-in key lock that
- allows for quick computer insertion - 3 year limited warranty (printed circuit board, docking
- connector and all sheet metal)
- Can be used with any Motion Attachment
- Heavy gauge steel construction for long-term durability
- Black powdercoat finish for maximum corrosion resistance