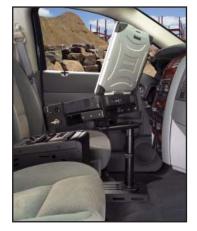

## Features

- Cradle adjusts to securely hold the Toughbook 27/28/29/30 computers
- Hold-down clips don't interfere with closing the screen
- $90^\circ$  wing turn closure latch with built-in key lock that
- allows for quick computer insertion - 3 year limited warranty (printed circuit board, docking
- connector and all sheet metal)
- Can be used with any Motion Attachment
- Heavy gauge steel construction for long-term durability
- Black powdercoat finish for maximum corrosion resistance