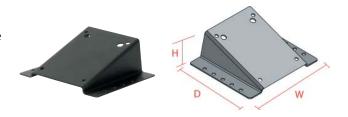

## **Angled Mounting Plate**

| Placement                             | Drilling Required | Weight  | Height | Width | Depth |
|---------------------------------------|-------------------|---------|--------|-------|-------|
| Under dash or any convenient location | Yes               | 0.5 lbs | 2.0"   | 4.0"  | 4.0"  |

## **Features**

- Heavy gauge steel for construction long-term durability
- Black powdercoat finish for maximum corrosion resistance
- Replaces flat mounting plate on vehicle base to provide a 20° fore/aft tilt from mounting surface