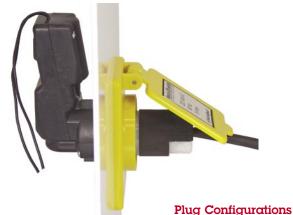

- Heavy duty trigger springs and a large diameter eject ram ensure quick release and 'throw' of plug and cord clear of the vehicle when engine is started.
- No plug arc on disconnect: On board AC Load (battery charger) is disconnected prior to eject, prevents plug blade arcing and burn-up caused by live load disconnect. No more replacing charred plugs.
- Corrosion protection: All parts are Sealed in a protective molded housing to prevent dirt and road salt from damaging the springs and solenoid switches.
- Secure retracting cover plate with weatherproof seal closes over socket aperture protecting it from the elements, road salt and dirt. Stainless steel torsion springs and roller provide years of trouble free service in the hostile emergency vehicle applications.
- Extensive testing assures long service. The device has been accelerated life tested over 10,000 cycles to ensure faultless service emergency vehicle applications.
- Easy to install or retrofit: The Kwik-Eject has the identical mounting hole pattern as other Emergency Vehicle inlets so it can be added to new trucks easily and can also be installed on existing fleet as a replacement.
- Professional appearance retrofit: cover plate assembly has easy to read label which listing the incoming voltage, cycles, and Amperage rating. Safety Yellow cover standard - Red or White optional.
- Two year Warranty begins at in-service date of vehicle.