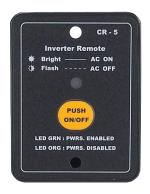

with high surge power for motor start making it ideal for marine applications. A power saving mode, with user friendly adjustable set points, conserves batteries when not in use. A remote control/display panel and front panel indicator lights allows for easy analysis and control.

## Features:

- 1000, 1500, 2000W models
- Pure sine wave 115V output
- 12V input
- High effiency ~ 90%
- Power saving mode conserves battery when not in use, user adjustable set points
- AC duplex outlet on front panel
- Status indicators lights on front panel:
  - Input voltage
  - Output power level
  - Power Mode
  - Fault status
- Remote control/display included
- Protection:
  - Low input voltage
  - Overload
  - Short circuit
  - Overtemp
- Meets UL458
- Rugged compact case, ideal for marine applications



Remote Panel Included