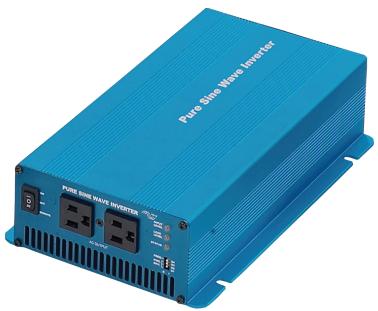

## **Inverters - PS Series**

The PS Series inverters produce high efficient, pure sine wave output from 12 volt battery input with high surge power for motor start making it ideal for marine applications. A power saving mode, with user friendly adjustable set points, conserves batteries when not in use. A remote control/display panel and front panel indicator lights allows for easy analysis and control.

## Features:

- 1000, 1500, 2000W models
- Pure sine wave 115V output
- 12V input
- High effiency ~ 90%
- Power saving mode conserves battery when not in use, user adjustable set points
- AC duplex outlet on front panel
- Status indicators lights on front panel:
  - Input voltage
  - Output power level
  - Power Mode
  - Fault status
- Remote control/display included
- Protection:
  - Low input voltage
  - Overload
  - Short circuit
  - Overtemp
- Meets UL458
- Rugged compact case, ideal for marine applications