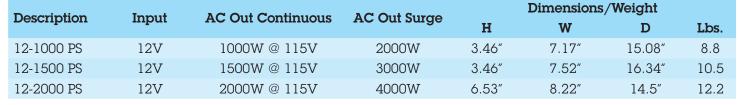

## Features:

- 1000, 1500, 2000W models
- Pure sine wave 115V output
- 12V input
- High effiency ~ 90%
- Power saving mode conserves battery when not in use, user adjustable set points
- AC duplex outlet on front panel
- Status indicators lights on front panel:
  - Input voltage
  - Output power level
  - Power Mode
  - Fault status
- Remote control/display included
- Protection:
  - Low input voltage
  - Overload
  - Short circuit
  - Overtemp
- Meets UL458
- Rugged compact case, ideal for marine applications