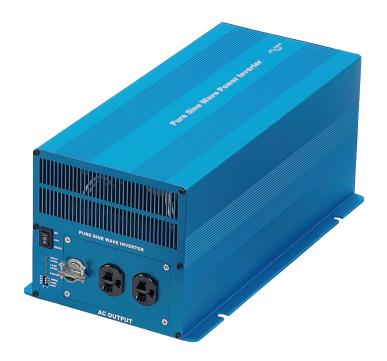

## **Inverters - PS Series**

The PS Series inverters produce high efficient, pure sine wave output from 12 volt battery input with high surge power for motor start making it ideal for marine applications. A power saving mode, with user friendly adjustable set points, conserves batteries when not in use. A remote control/display panel and front panel indicator lights allows for easy analysis and control.

## Features:

- 1000, 1500, 2000W models
- Pure sine wave 115V output
- 12V input
- High effiency ~ 90%
- Power saving mode conserves battery when not in use, user adjustable set points
- AC duplex outlet on front panel
- Status indicators lights on front panel:
  - Input voltage
  - Output power level
  - Power Mode
  - Fault status
- Remote control/display included
- Protection:
  - Low input voltage
  - Overload
  - Short circuit
  - Overtemp
- Meets UL458
- Rugged compact case, ideal for marine applications