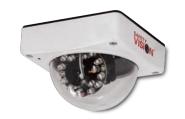

## **Optional Accessories**

Day/Night color dome camera (interior)

Day/Night color wedge camera (interior)

Exterior side-mount camera