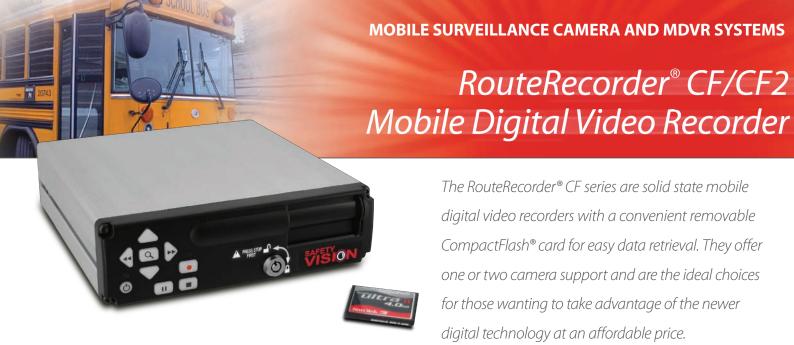

The RouteRecorder® CF series are solid state mobile digital video recorders with a convenient removable CompactFlash® card for easy data retrieval. They offer one or two camera support and are the ideal choices for those wanting to take advantage of the newer digital technology at an affordable price.

# **Quality Video**

The RouteRecorder CF provides you with better picture quality, clearer audio and longer recording time than analog VCR systems. These compact, rugged mobile video recorders can provide several days' worth of recording.

## **User Friendly**

The RouteRecorder CF offers a password-protected user interface with an integrated lockable CompactFlash card, securing your information. The convenient faceplate directional buttons allow you to set or change the user selectable options in the menu without a computer. It is easy to use and virtually no maintenance is required.

### **Features**

- Solid state construction designed for rough conditions providing optimal recording using a standard CompactFlash card
- · A panic button allows you to quickly mark an event as it occurs for future viewing. Retrieve data easily by removing the CompactFlash card
- · Mobile specific operating system for unmatched reliability that powers up in less than one second