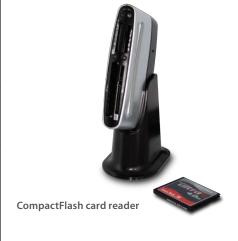

# RouteRecorder CF Series Mobile Digital Video Recorder System Components

RouteRecorder CF/CF2

The RouteRecorder® CF series are solid state mobile digital video recorders with a convenient removable CompactFlash® card for easy data retrieval. They offer one or two camera support and are the ideal choices for those wanting to take advantage of the newer digital technology at an affordable price.