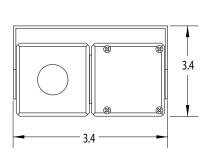

## **DUALCAM™**COMPACT DASHBOARD CAMERAS

| SPECIFICATIONS                       |                                                                               |                  |
|--------------------------------------|-------------------------------------------------------------------------------|------------------|
|                                      | IR Camera                                                                     | Camera           |
| Image Sensor                         | 1/3" Color Sony® SuperHAD II CCD                                              |                  |
| Video System                         | NTSC                                                                          |                  |
| Resolution                           | 976 (H) × 494 (V)                                                             |                  |
| TV Lines                             | 700                                                                           |                  |
| IR                                   | 10 LEDs                                                                       | N/A              |
| IR Range                             | 10m N/A                                                                       |                  |
| Minimum Illumination                 | 0 Lux (IR on)                                                                 | 0.03 Lux at F1.2 |
| Video Output                         | $2 \times 1.0$ Vp-p composite video output, 75 $\Omega$ , 4 way din connector |                  |
| Audio Input                          | 4 way din jack                                                                | N/A              |
| Scan System                          | 625 TVL / 2:1 Interlace                                                       |                  |
| Signal-to-Noise Ratio                | More than 50 dB (Auto Gain off)                                               |                  |
| White Balance                        | Auto                                                                          |                  |
| Auto Gain Control                    | Auto                                                                          |                  |
| Back Light Compensation              | Auto                                                                          |                  |
| Adjustable Range                     | 0-355° (H), 0-90° (V)                                                         |                  |
| Lens Size                            | F3.6mm Standard Lens                                                          |                  |
| Power Supply                         | 12V DC ±10%                                                                   |                  |
| Operating Temperature                | -10°C to approx 50°C<br>(14°F to approx 122°F)                                |                  |
| Dimensions (L $\times$ W $\times$ H) | 3.4 in. × 1.5 in. × 1.9 in.                                                   |                  |
| Weight                               | 0.53 lb                                                                       |                  |