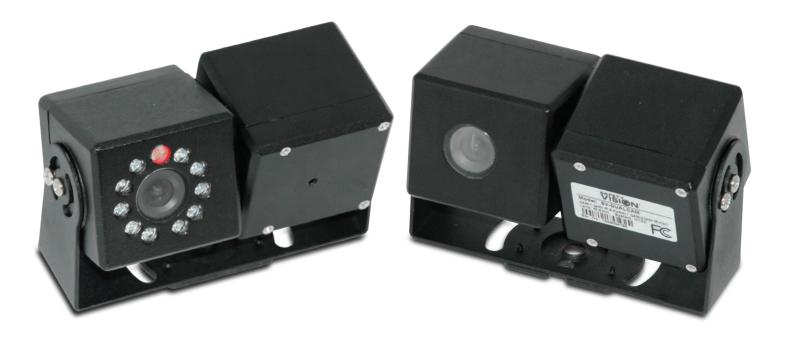

The DualCam combines a windshield camera with a cabin camera in a single robust, compact package. The forward-facing camera captures road conditions and important events in front of the vehicle. The cabin camera, typically facing the driver, includes IR illuminators for clarity in low light conditions as well as an integrated microphone to capture interior audio. Two separate camera outputs allow the DualCam to be combined with any Safety Vision video recorder, providing an effective mobile recording solution for any vehicle application.

## **Features**

- Single camera mount and cable provides easy installation options in tight interior spaces
- Cable splits into two separate outputs for each camera
- Each camera individually adjustable for optimal field of view
- Mirror image available (factory option)
- Black, non-glare finish